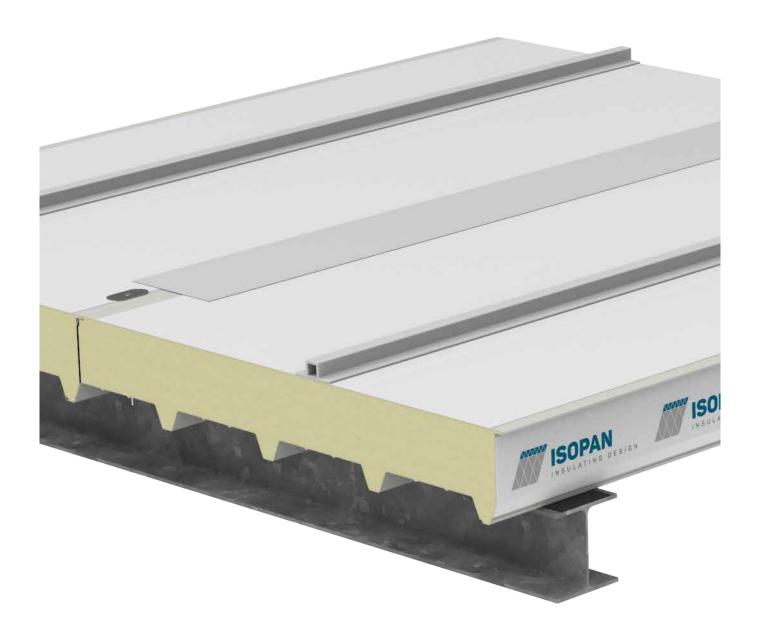

### FR09 Isobar installation

### FR09 Isobar installation

8

7

5

#### LEGEND

- Isopan Flat Roof sandwich panel 1.
- 2. Fixing system (screw with metal or plastic cap)
- З. Thermo separating tape
- Pontage synthetic layer 4.
- 5. Air welding
- Secondary structure 6.
- 7. ISOBAR made by Sytnhetic cover and aluminium internal profile, for Photovoltaics systems installation
- 8. Internal Aluminium profile