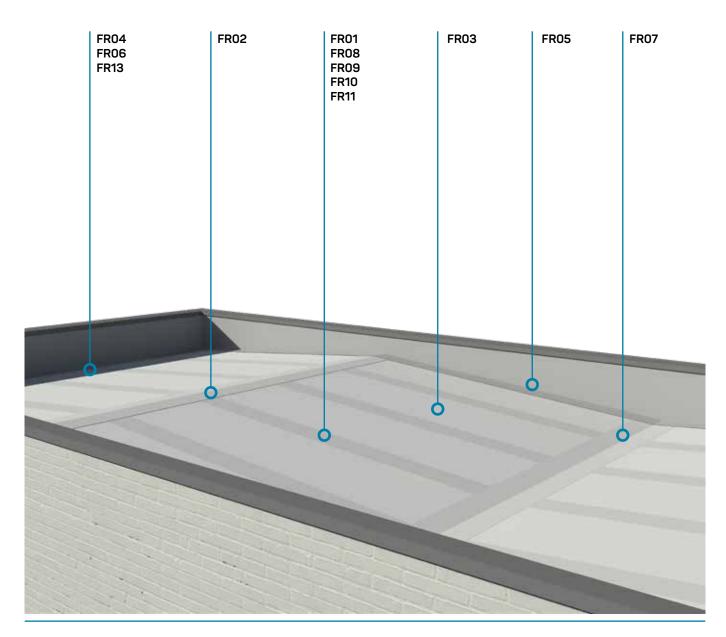

# Flat Roof Drawings Index

| Code Drawings | Title                                     | Page |
|---------------|-------------------------------------------|------|
| FR01          | Joint detail                              | 3    |
| FR02          | Ridge connection - Type 1                 | 5    |
| FR03          | Panel to panel head joint                 | 7    |
| FR04          | Eave connection - Type 1                  | 9    |
| FR05          | Parapet connection                        | 11   |
| FR06          | Eave connection - Type 2 (Insulated eave) | 13   |
| FR07          | Ridge connection - Type 2                 | 15   |
| FR08          | Chimney Outlet                            | 17   |
| FR09          | Isobar installation                       | 19   |
| FR10          | Fall Arrest systems                       | 21   |
| FR11          | Outlet for through structure              | 23   |
| FR12          | HVAC                                      |      |
| FR13          | Open gutter                               |      |