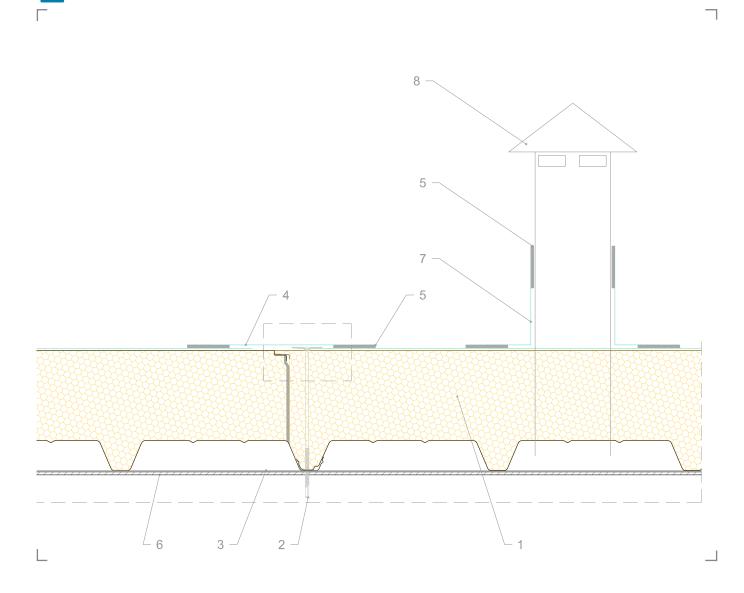

### FR09 Isobar installation

### FR09 Isobar installation

8

7

5

#### LEGEND

- Isopan Flat Roof sandwich panel 1.
- 2. Fixing system (screw with metal or plastic cap)
- З. Thermo separating tape
- Pontage synthetic layer 4.
- 5. Air welding
- Secondary structure 6.
- 7. ISOBAR made by Sytnhetic cover and aluminium internal profile, for Photovoltaics systems installation
- 8. Internal Aluminium profile