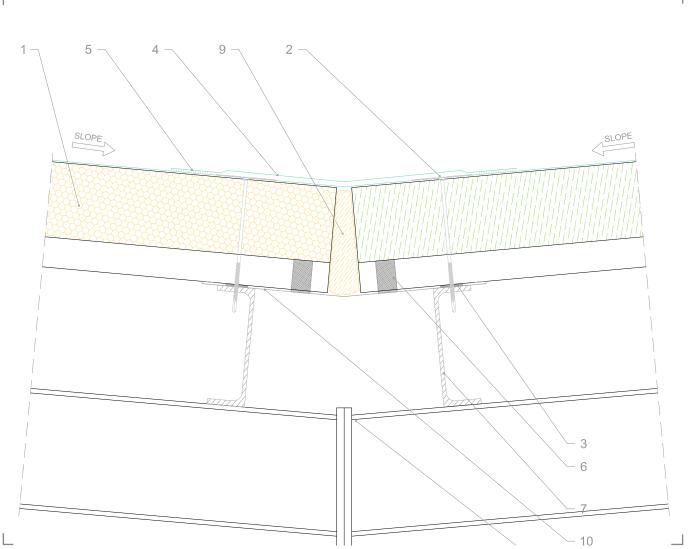

### FR02 Ridge connection - Type 1

### FR02 Ridge connection - Type 1

BUILDING ENVELOPE SOLUTIONS by Manni Group

You can download the .dwg and .pdf files collection at isopan.com.

#### LEGEND

L

- 1. Isopan Flat Roof sandwich panel
- 2. Fixing system (screw with metal or plastic cap)
- 3. Thermo separating tape
- 4. Pontage synthetic layer
- 5. Air welding
- 6. Giuntoplast Gasket
- 7. Primary structure
- 8. Secondary structure
- 9. On site insulating material / Mineral wool
- 10. Prepainted flashing