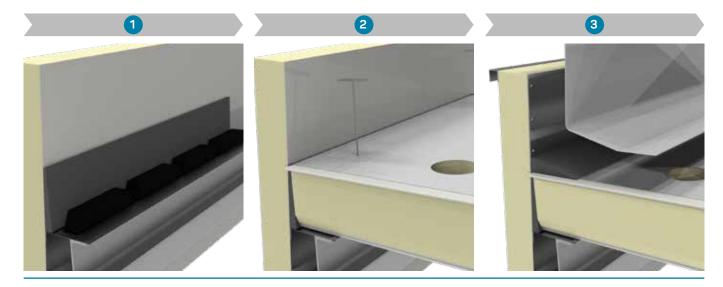

### FR09 Isobar installation

### FR09 Isobar installation

8

7

5

#### LEGEND

- Isopan Flat Roof sandwich panel 1.
- 2. Fixing system (screw with metal or plastic cap)
- З. Thermo separating tape
- Pontage synthetic layer 4.
- 5. Air welding
- Secondary structure 6.
- 7. ISOBAR made by Sytnhetic cover and aluminium internal profile, for Photovoltaics systems installation
- 8. Internal Aluminium profile