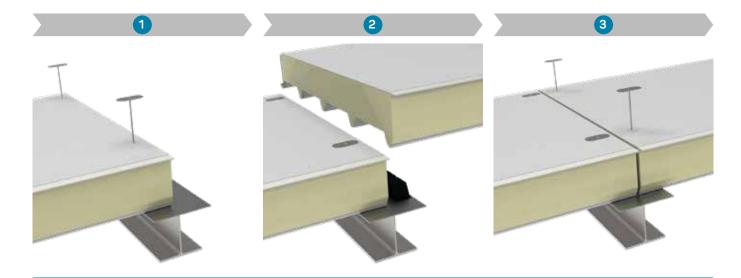

## FR03 Panel to panel head joint

## FRO3 **Panel to panel head joint**

You can download the .dwg and .pdf files collection at isopan.com.

#### LEGEND

- 1. Isopan Flat Roof sandwich panel
- 2. Fixing system (screw with metal or plastic cap)
- 3. Thermo separating tape
- 4. Pontage synthetic layer
- 5. Air welding
- 6. Giuntoplast Gasket
- 7. Primary structure
- 8. Secondary structure
- 9. On site insulating material / Mineral wool
- 10. Prepainted flashing