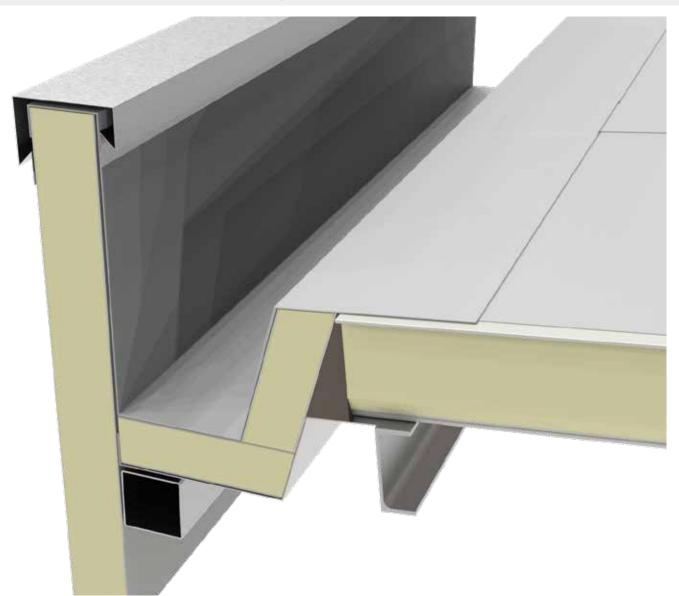

# FR05 Parapet connection

### FR05 Paranet connection

### Parapet connection

You can download the .dwg and .pdf files collection at isopan.com.

#### LEGEND

L

- 1. Isopan Flat Roof sandwich panel
- 2. Fixing system (screw with metal or plastic cap)
- 3. Thermo separating tape
- 4. Pontage synthetic layer
- 5. Air welding
- 6. Giuntoplast Gasket
- 7. Primary structure
- 8. Secondary structure
- 9. On site insulating material / Mineral wool
- 10. Prepainted sheet

3D Drawing