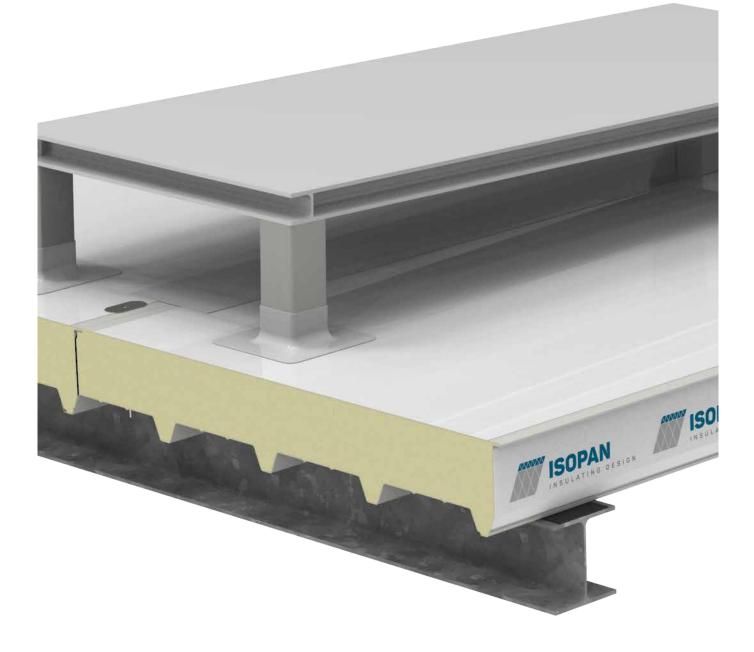

### FR10 Fall Arrest systems

### FR10 Fall Arrest systems

You can download the .dwg and .pdf files collection at isopan.com.

#### LEGEND

- 1. Isopan Flat Roof sandwich panel
- 2. Fixing system (screw with metal or plastic cap)
- 3. Thermo separating tape
- 4. Pontage synthetic layer
- 5. Air welding
- 6. Secondary structure
- 7. Synthetic membrane for Fall Arrest device
- 8. Fall Arrest Device

3D Drawing