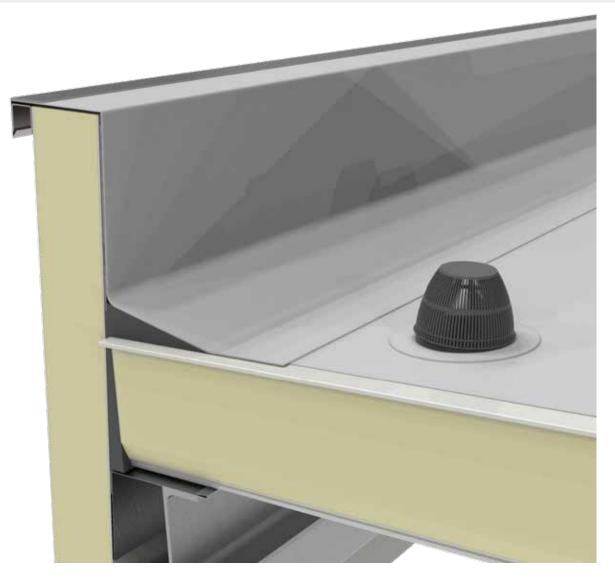

### FR09 Isobar installation

### FR09 Isobar installation

8

7

5

#### LEGEND

- Isopan Flat Roof sandwich panel 1.
- 2. Fixing system (screw with metal or plastic cap)
- З. Thermo separating tape
- Pontage synthetic layer 4.
- 5. Air welding
- Secondary structure 6.
- 7. ISOBAR made by Sytnhetic cover and aluminium internal profile, for Photovoltaics systems installation
- 8. Internal Aluminium profile