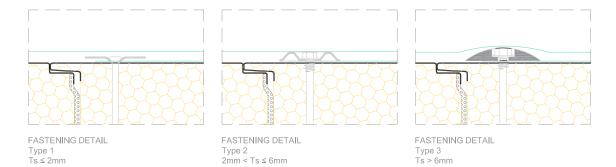

#### LEGEND

- 1. Isopan Flat Roof sandwich panel
- 2. Fixing system (screw with metal or plastic cap)
- 3. Thermo separating tape
- 4. Pontage synthetic layer
- 5. Air welding
- 6. Secondary structure