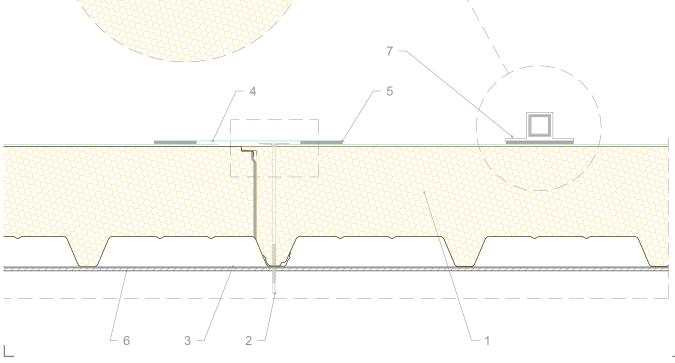

### FR01 **Joint detail**

### FR01 **Joint detail**

You can download the .dwg and .pdf files collection at isopan.com.

#### LEGEND

- 1. Isopan Flat Roof sandwich panel
- 2. Fixing system (screw with metal or plastic cap)
- 3. Thermo separating tape
- 4. Pontage synthetic layer
- 5. Air welding
- 6. Secondary structure