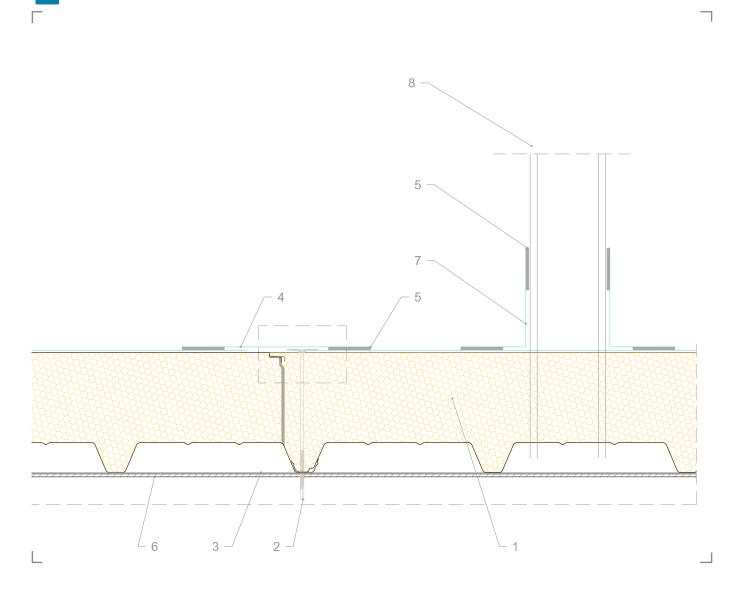

### FR01 **Joint detail**

### FR01 **Joint detail**

You can download the .dwg and .pdf files collection at isopan.com.

#### LEGEND

- 1. Isopan Flat Roof sandwich panel
- 2. Fixing system (screw with metal or plastic cap)
- 3. Thermo separating tape
- 4. Pontage synthetic layer
- 5. Air welding
- 6. Secondary structure