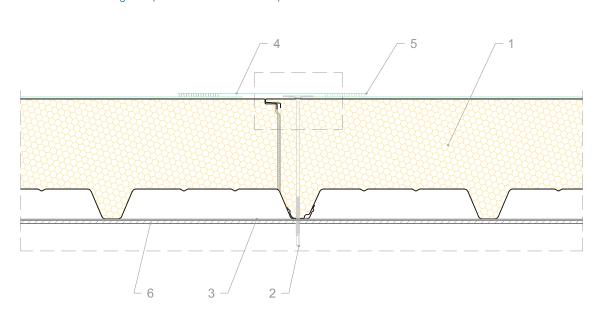

### FR01 **Joint detail**

### FR01 **Joint detail**

You can download the .dwg and .pdf files collection at isopan.com.

#### LEGEND

- 1. Isopan Flat Roof sandwich panel
- 2. Fixing system (screw with metal or plastic cap)
- 3. Thermo separating tape
- 4. Pontage synthetic layer
- 5. Air welding
- 6. Secondary structure