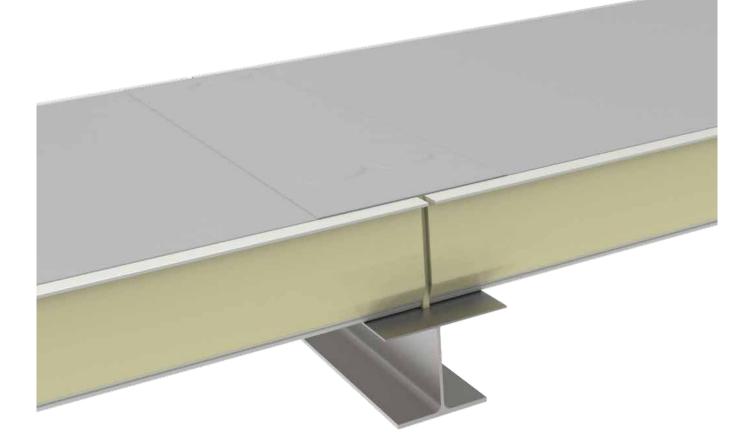

## FR03 Panel to panel head joint

## FRO3 **Panel to panel head joint**

You can download the .dwg and .pdf files collection at isopan.com.

#### LEGEND

- 1. Isopan Flat Roof sandwich panel
- 2. Fixing system (screw with metal or plastic cap)
- 3. Thermo separating tape
- 4. Pontage synthetic layer
- 5. Air welding
- 6. Giuntoplast Gasket
- 7. Primary structure
- 8. Secondary structure
- 9. On site insulating material / Mineral wool
- 10. Prepainted flashing