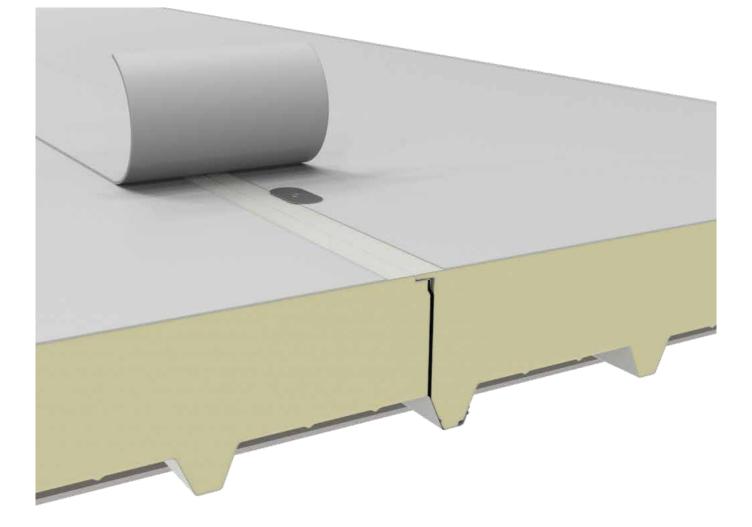

### FR01 **Joint detail**

### FR01 **Joint detail**

You can download the .dwg and .pdf files collection at isopan.com.

#### LEGEND

- 1. Isopan Flat Roof sandwich panel
- 2. Fixing system (screw with metal or plastic cap)
- 3. Thermo separating tape
- 4. Pontage synthetic layer
- 5. Air welding
- 6. Secondary structure