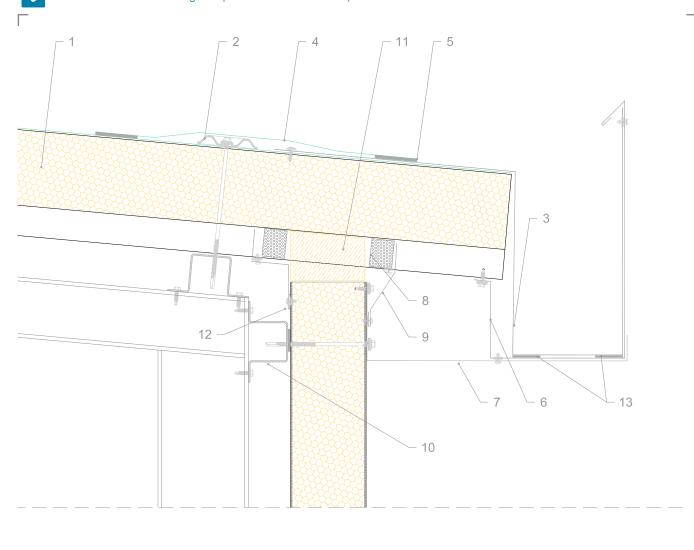

### FR02 Ridge connection - Type 1

### FR02 Ridge connection - Type 1

BUILDING ENVELOPE SOLUTIONS by Manni Group

You can download the .dwg and .pdf files collection at isopan.com.

#### LEGEND

L

- 1. Isopan Flat Roof sandwich panel
- 2. Fixing system (screw with metal or plastic cap)
- 3. Thermo separating tape
- 4. Pontage synthetic layer
- 5. Air welding
- 6. Giuntoplast Gasket
- 7. Primary structure
- 8. Secondary structure
- 9. On site insulating material / Mineral wool
- 10. Prepainted flashing