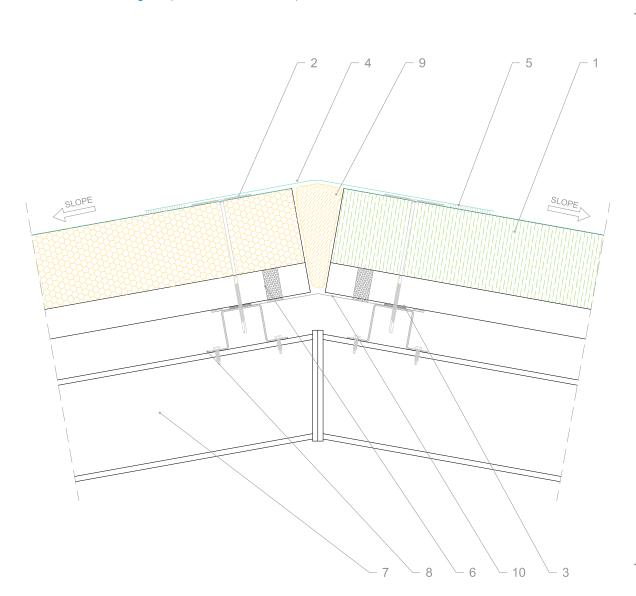

# FR05 Parapet connection

### FR05 Paranet connection

### Parapet connection

You can download the .dwg and .pdf files collection at isopan.com.

#### LEGEND

L

- 1. Isopan Flat Roof sandwich panel
- 2. Fixing system (screw with metal or plastic cap)
- 3. Thermo separating tape
- 4. Pontage synthetic layer
- 5. Air welding
- 6. Giuntoplast Gasket
- 7. Primary structure
- 8. Secondary structure
- 9. On site insulating material / Mineral wool
- 10. Prepainted sheet