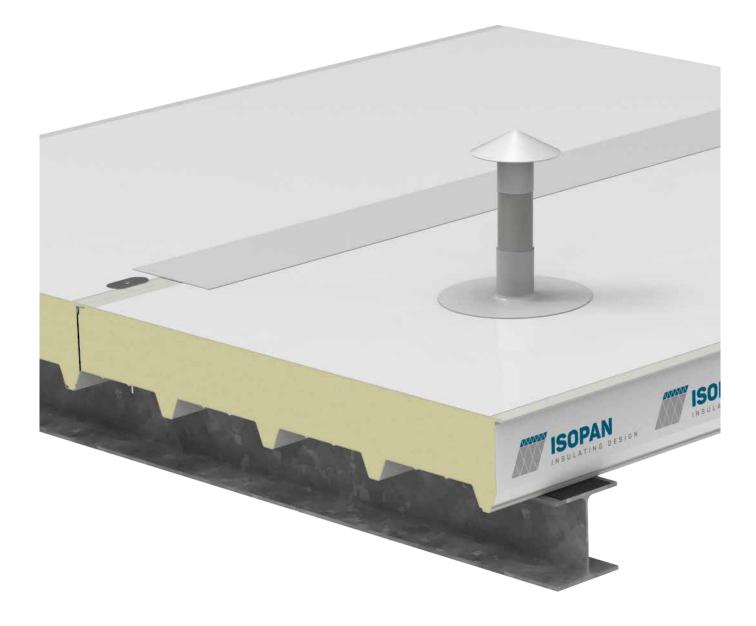

### FR09 Isobar installation

### FR09 Isobar installation

8

7

5

#### LEGEND

- Isopan Flat Roof sandwich panel 1.
- 2. Fixing system (screw with metal or plastic cap)
- З. Thermo separating tape
- Pontage synthetic layer 4.
- 5. Air welding
- Secondary structure 6.
- 7. ISOBAR made by Sytnhetic cover and aluminium internal profile, for Photovoltaics systems installation
- 8. Internal Aluminium profile