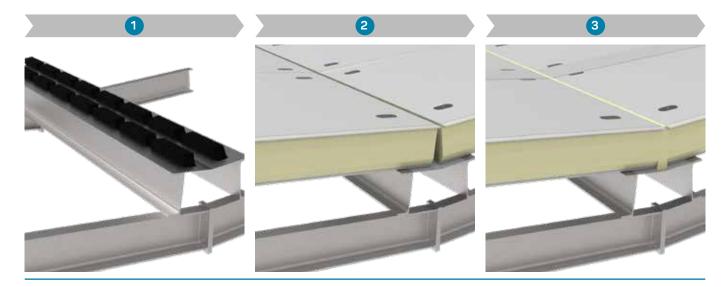

### FR09 Isobar installation

### FR09 Isobar installation

8

7

5

#### LEGEND

- Isopan Flat Roof sandwich panel 1.
- 2. Fixing system (screw with metal or plastic cap)
- З. Thermo separating tape
- Pontage synthetic layer 4.
- 5. Air welding
- Secondary structure 6.
- 7. ISOBAR made by Sytnhetic cover and aluminium internal profile, for Photovoltaics systems installation
- 8. Internal Aluminium profile