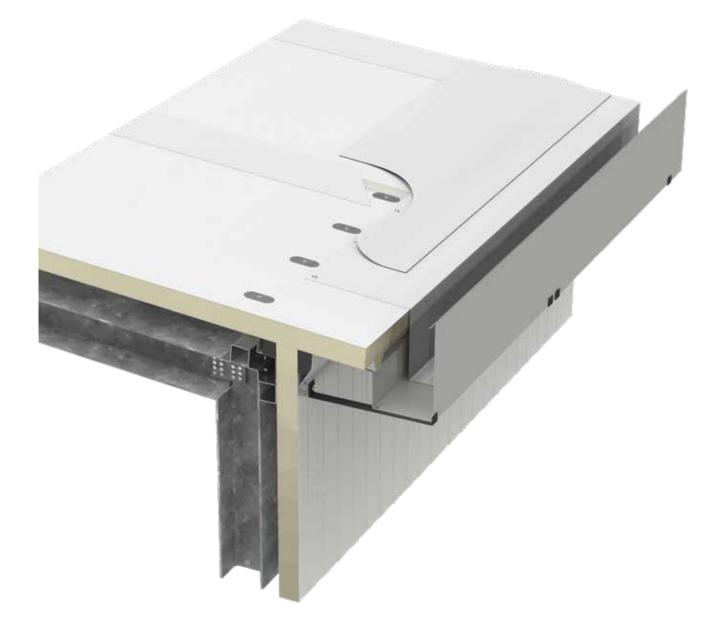

### FR02 Ridge connection - Type 1

### FR02 Ridge connection - Type 1

BUILDING ENVELOPE SOLUTIONS by Manni Group

You can download the .dwg and .pdf files collection at isopan.com.

#### LEGEND

L

- 1. Isopan Flat Roof sandwich panel
- 2. Fixing system (screw with metal or plastic cap)
- 3. Thermo separating tape
- 4. Pontage synthetic layer
- 5. Air welding
- 6. Giuntoplast Gasket
- 7. Primary structure
- 8. Secondary structure
- 9. On site insulating material / Mineral wool
- 10. Prepainted flashing

3D Drawing