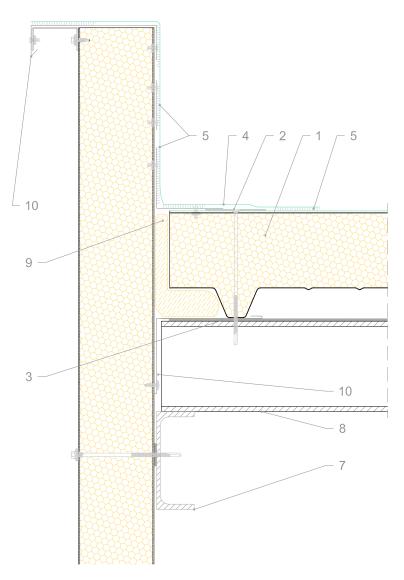

#### LEGEND

L

- 1. Isopan Flat Roof sandwich panel
- 2. Fixing system (screw with metal or plastic cap)
- 3. Thermo separating tape
- 4. Pontage synthetic layer
- 5. Air welding
- 6. Giuntoplast Gasket
- 7. Primary structure
- 8. Secondary structure
- 9. On site insulating material / Mineral wool
- 10. Prepainted flashing

3D Drawing