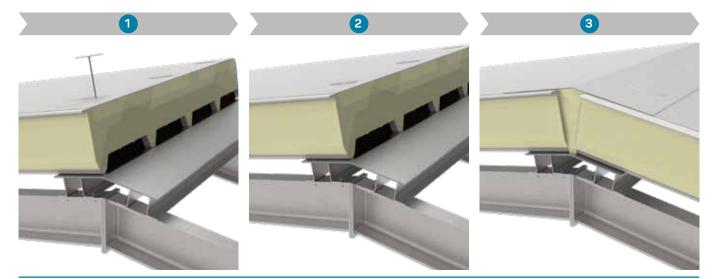

### FR01 **Joint detail**

### FR01 **Joint detail**

You can download the .dwg and .pdf files collection at isopan.com.

#### LEGEND

- 1. Isopan Flat Roof sandwich panel
- 2. Fixing system (screw with metal or plastic cap)
- 3. Thermo separating tape
- 4. Pontage synthetic layer
- 5. Air welding
- 6. Secondary structure