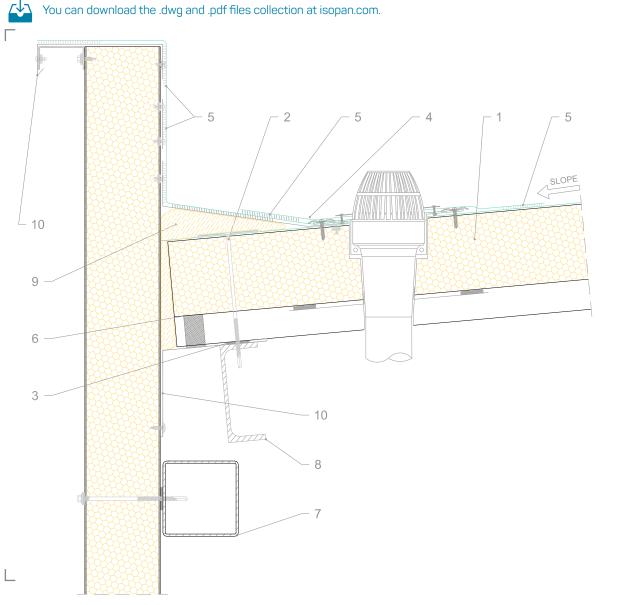

### FR09 Isobar installation

### FR09 Isobar installation

8

7

5

#### LEGEND

- Isopan Flat Roof sandwich panel 1.
- 2. Fixing system (screw with metal or plastic cap)
- З. Thermo separating tape
- Pontage synthetic layer 4.
- 5. Air welding
- Secondary structure 6.
- 7. ISOBAR made by Sytnhetic cover and aluminium internal profile, for Photovoltaics systems installation
- 8. Internal Aluminium profile