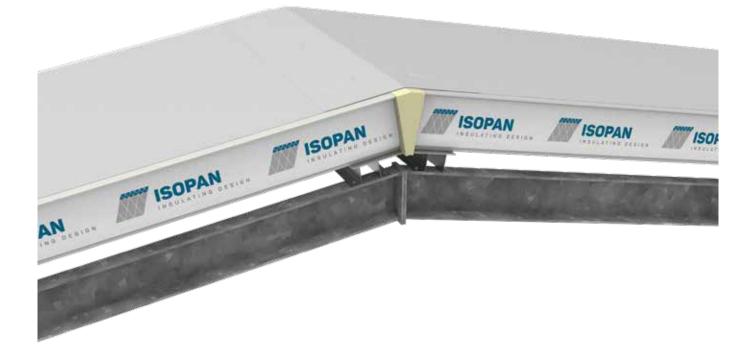

### FR02 Ridge connection - Type 1

### FR02 Ridge connection - Type 1

BUILDING ENVELOPE SOLUTIONS by Manni Group

You can download the .dwg and .pdf files collection at isopan.com.

#### LEGEND

L

- 1. Isopan Flat Roof sandwich panel
- 2. Fixing system (screw with metal or plastic cap)
- 3. Thermo separating tape
- 4. Pontage synthetic layer
- 5. Air welding
- 6. Giuntoplast Gasket
- 7. Primary structure
- 8. Secondary structure
- 9. On site insulating material / Mineral wool
- 10. Prepainted flashing