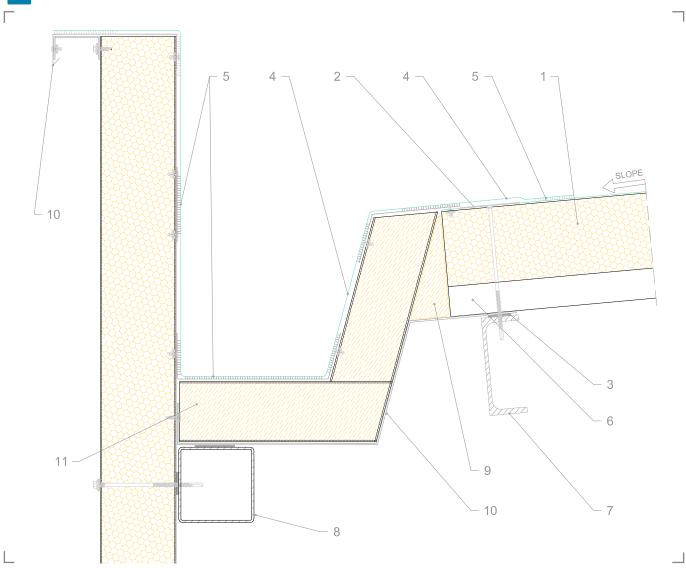

# FR05 Parapet connection

### FR05 Paranet connection

### Parapet connection

You can download the .dwg and .pdf files collection at isopan.com.

#### LEGEND

L

- 1. Isopan Flat Roof sandwich panel
- 2. Fixing system (screw with metal or plastic cap)
- 3. Thermo separating tape
- 4. Pontage synthetic layer
- 5. Air welding
- 6. Giuntoplast Gasket
- 7. Primary structure
- 8. Secondary structure
- 9. On site insulating material / Mineral wool
- 10. Prepainted sheet