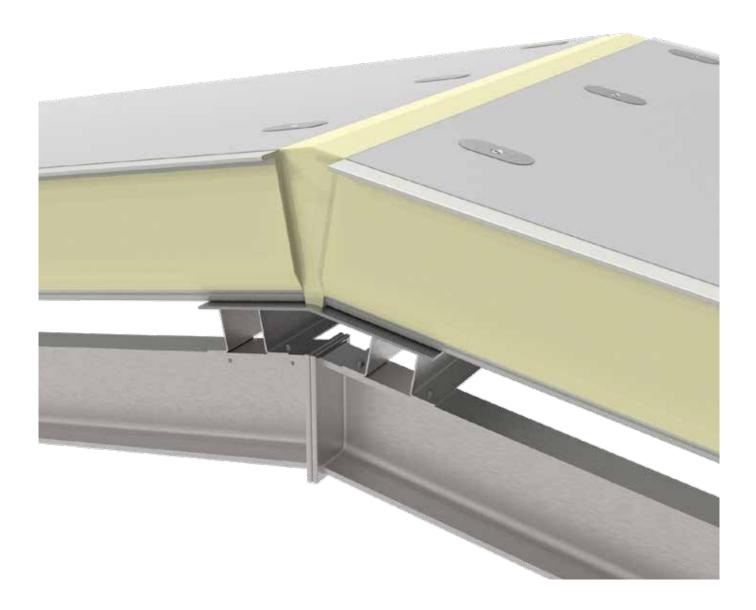

### FR01 **Joint detail**

### FR01 **Joint detail**

You can download the .dwg and .pdf files collection at isopan.com.

#### LEGEND

- 1. Isopan Flat Roof sandwich panel
- 2. Fixing system (screw with metal or plastic cap)
- 3. Thermo separating tape
- 4. Pontage synthetic layer
- 5. Air welding
- 6. Secondary structure