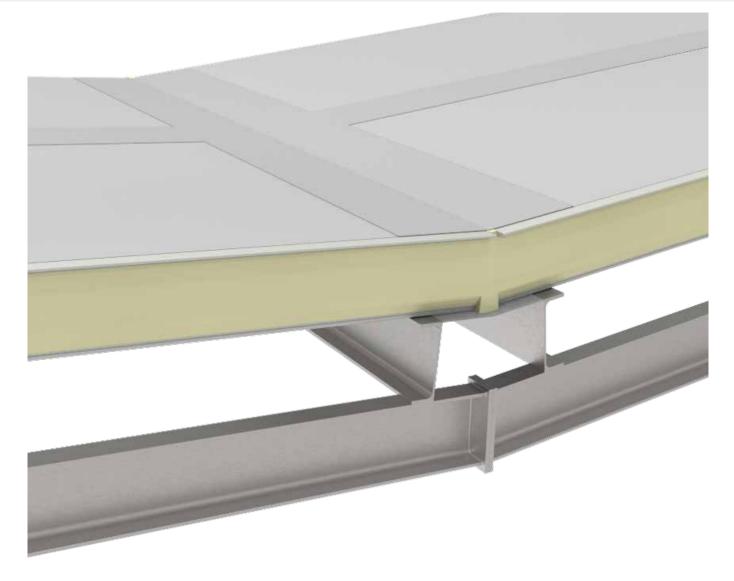

## FR03 Panel to panel head joint

## FRO3 **Panel to panel head joint**

You can download the .dwg and .pdf files collection at isopan.com.

#### LEGEND

- 1. Isopan Flat Roof sandwich panel
- 2. Fixing system (screw with metal or plastic cap)
- 3. Thermo separating tape
- 4. Pontage synthetic layer
- 5. Air welding
- 6. Giuntoplast Gasket
- 7. Primary structure
- 8. Secondary structure
- 9. On site insulating material / Mineral wool
- 10. Prepainted flashing

3D Drawing