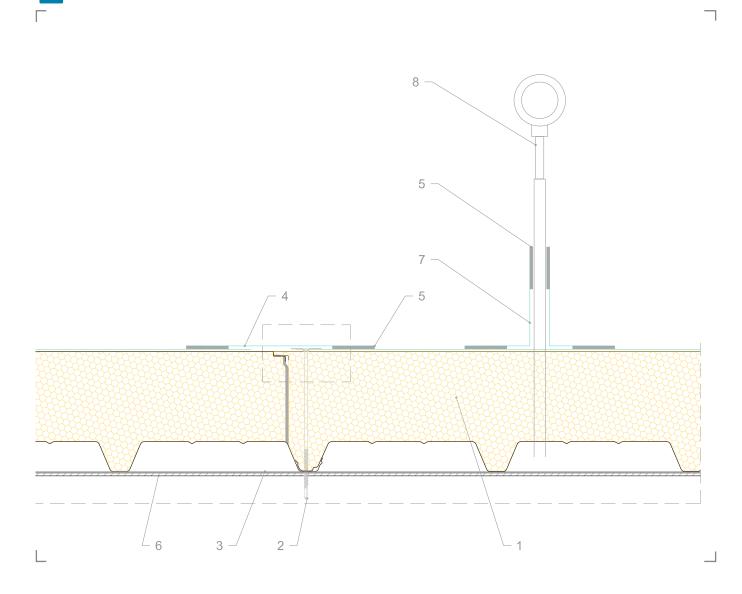

### FR10 Fall Arrest systems

### FR10 Fall Arrest systems

You can download the .dwg and .pdf files collection at isopan.com.

#### LEGEND

- 1. Isopan Flat Roof sandwich panel
- 2. Fixing system (screw with metal or plastic cap)
- 3. Thermo separating tape
- 4. Pontage synthetic layer
- 5. Air welding
- 6. Secondary structure
- 7. Synthetic membrane for Fall Arrest device
- 8. Fall Arrest Device