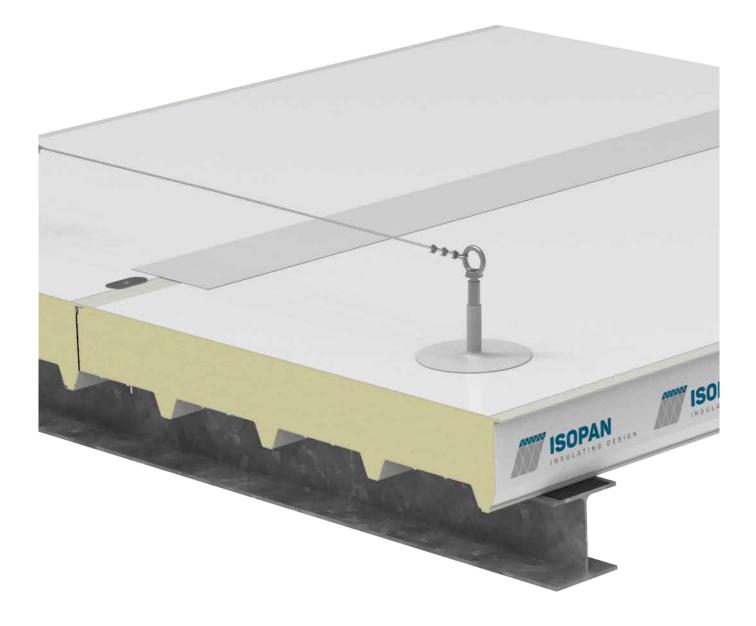

### FR09 Isobar installation

### FR09 Isobar installation

8

7

5

#### LEGEND

- Isopan Flat Roof sandwich panel 1.
- 2. Fixing system (screw with metal or plastic cap)
- З. Thermo separating tape
- Pontage synthetic layer 4.
- 5. Air welding
- Secondary structure 6.
- 7. ISOBAR made by Sytnhetic cover and aluminium internal profile, for Photovoltaics systems installation
- 8. Internal Aluminium profile