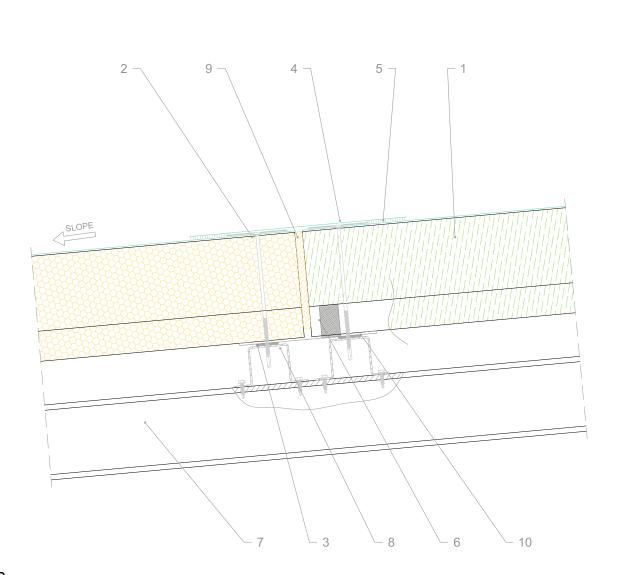

### FR09 Isobar installation

### FR09 Isobar installation

8

7

5

#### LEGEND

- Isopan Flat Roof sandwich panel 1.
- 2. Fixing system (screw with metal or plastic cap)
- З. Thermo separating tape
- Pontage synthetic layer 4.
- 5. Air welding
- Secondary structure 6.
- 7. ISOBAR made by Sytnhetic cover and aluminium internal profile, for Photovoltaics systems installation
- 8. Internal Aluminium profile