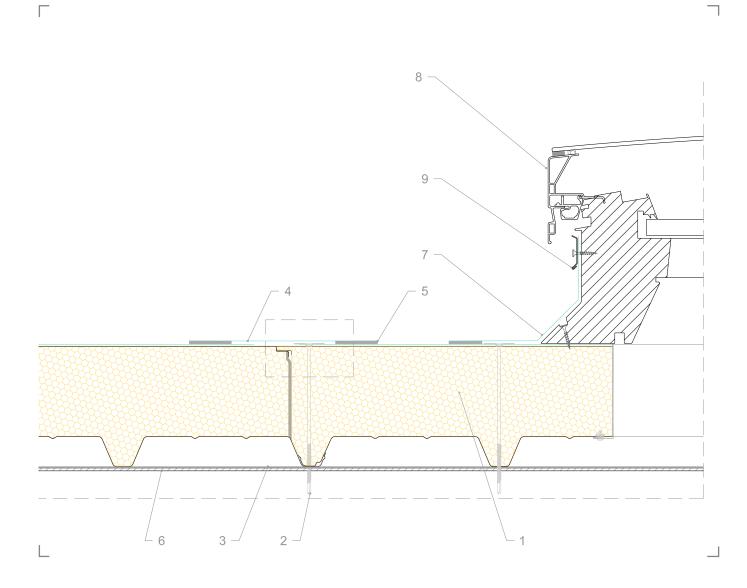

### FR12 Outlet for HVAC

You can download the .dwg and .pdf files collection at isopan.com.

#### LEGEND

- 1. Isopan Flat Roof sandwich panel
- 2. Fixing system (screw with metal or plastic cap)
- 3. Thermo separating tape
- 4. Pontage synthetic layer
- 5. Air welding
- 6. Secondary structure
- 7. Synthetic membrane for chimney outlet waterproofing
- 8. HVAC outlet / Window for flat roof
- 9. Metal flashing